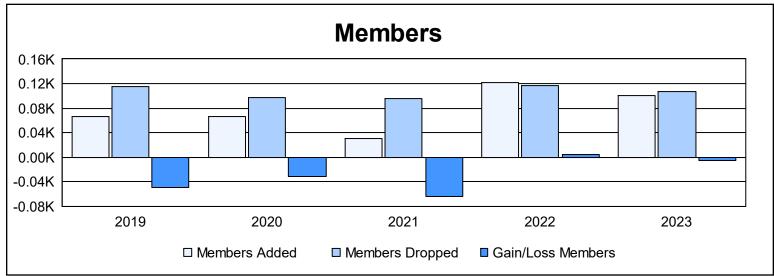

District 36 R As of June 2023 Cumulative

| Year      | New<br>Clubs | Dropped<br>Clubs | Gain/<br>Loss<br>Clubs | New<br>Members | Charter<br>Members | Reinstate<br>Members | Transfer<br>Members | Total<br>Member<br>Added | Total<br>Members<br>Dropped | Gain/<br>Loss<br>Members |
|-----------|--------------|------------------|------------------------|----------------|--------------------|----------------------|---------------------|--------------------------|-----------------------------|--------------------------|
| 2018-2019 | 0            | 2                | -2                     | 57             | 0                  | 3                    | 6                   | 66                       | 115                         | -49                      |
| 2019-2020 | 0            | 2                | -2                     | 49             | 1                  | 4                    | 13                  | 67                       | 98                          | -31                      |
| 2020-2021 | 0            | 2                | -2                     | 29             | 1                  | 1                    | 0                   | 31                       | 95                          | -64                      |
| 2021-2022 | 0            | 0                | 0                      | 102            | 0                  | 7                    | 12                  | 121                      | 116                         | 5                        |
| 2022-2023 | 0            | 0                | 0                      | 90             | 0                  | 9                    | 2                   | 101                      | 107                         | -6                       |
| Average   | 0            | 1                | -1                     | 65             | 0                  | 5                    | 7                   | 77                       | 106                         | -29                      |